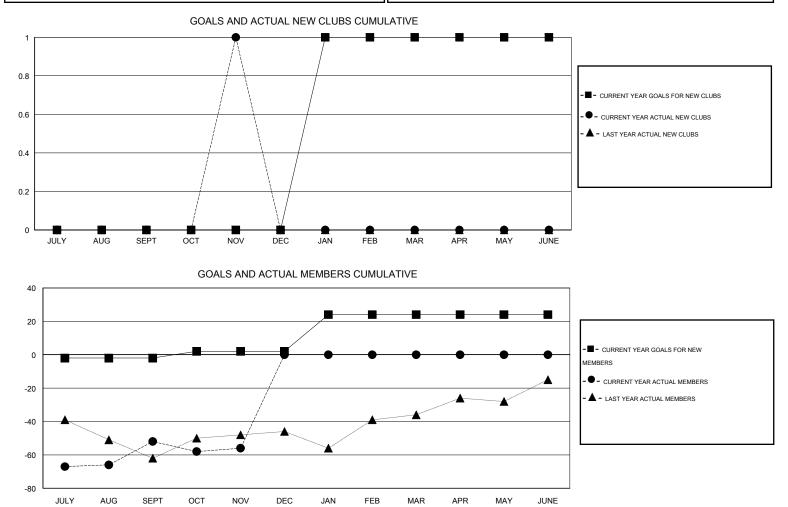

## GMT: DENNIS STEVENSON

 $\mathsf{GMT} \: \mathsf{CA} \: 2$ 

|               |                  | Clubs            |                  |                  | Members               |                    |                                     |                    |                  |
|---------------|------------------|------------------|------------------|------------------|-----------------------|--------------------|-------------------------------------|--------------------|------------------|
|               | RESUL            | TS FOR 2015-2016 |                  |                  | RESULTS FOR 2015-2016 |                    |                                     |                    |                  |
| QUARTER       | NEW CLUB<br>GOAL | NEW CLUBS        | DROPPED<br>CLUBS | NET<br>GAIN/LOSS | QUARTER               | NEW MEMBER<br>GOAL | CHARTER AND<br>NEW MEMBERS<br>ADDED | DROPPED<br>MEMBERS | NET<br>GAIN/LOSS |
| JULY/AUG/SEPT | 0                | 0                | 0                | 0                | JULY/AUG/SEPT         | -2                 | 69                                  | 121                | -52              |
| OCT/NOV/DEC   | 0                | 1                | 0                | 1                | OCT/NOV/DEC           | 4                  | 39                                  | 43                 | -4               |
| JAN/FEB/MAR   | 1                | 0                | 0                | 0                | JAN/FEB/MAR           | 22                 | 0                                   | 0                  | 0                |
| APR/MAY/JUNE  | 0                | 0                | 0                | 0                | APR/MAY/JUNE          | 0                  | 0                                   | 0                  | 0                |